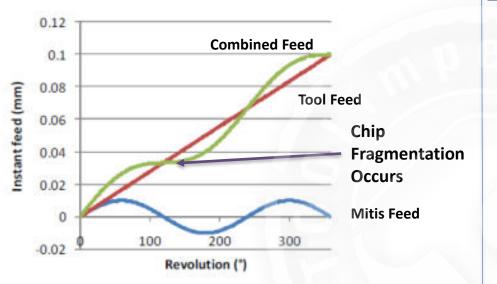

# ADE Positive Feed – Mitis $^{TM}$

#### **Features/Benefits**

- Greatly improves vacuuming of chips
  - Less FOD
  - Less clean up time
  - More efficient cutting
- Reduces risk of marking surfaces due to long chips
- Less torque spikes due to chip packing
- Predictable cutter life from consistent process
- Potential to extend cutter life
- Reduces heat build up in the cutter
- Minimizes need for lubrication
- External can be added to any positive feed
- Internal available on 9X2