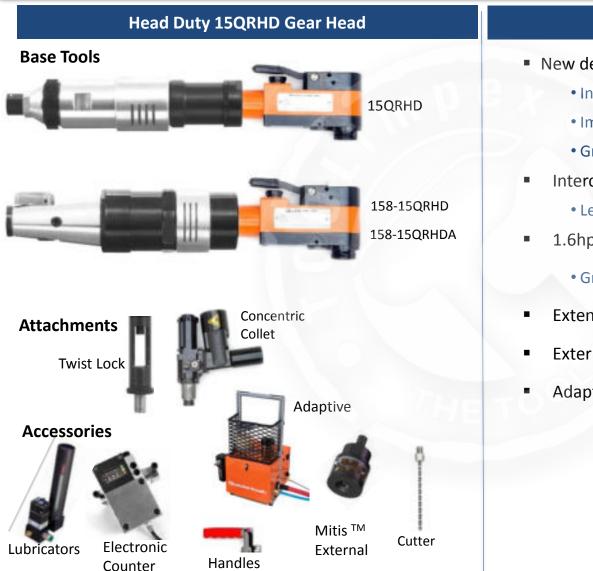

# **ADE Positive Feed – 15QRHD**

#### **Features/Benefits**

- New design heavy duty gear head
  - Increased torque capability x 2
  - Improved durability
  - Greater hole capacity
- Interchangeable with existing 15 head
  - Less investment to upgrade existing tools
- 1.6hp with extended speed range
  - Greater range of applications possible
- Extensive range of attachments and accessories
- External Mitis <sup>TM</sup> compatible
- Adaptive Option