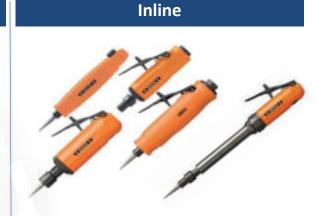

- Uses short drill bits to access tight or cramped spaces
- Popular in aerospace and confined area drilling
- Comes in a variety of configurations to optimize accessibility

Inline

- Drilling vertical holes along the sight line of the operator
- Can be great for drilling in cramped and awkward spaces where the inline configuration is required
- Least popular version of handheld drills