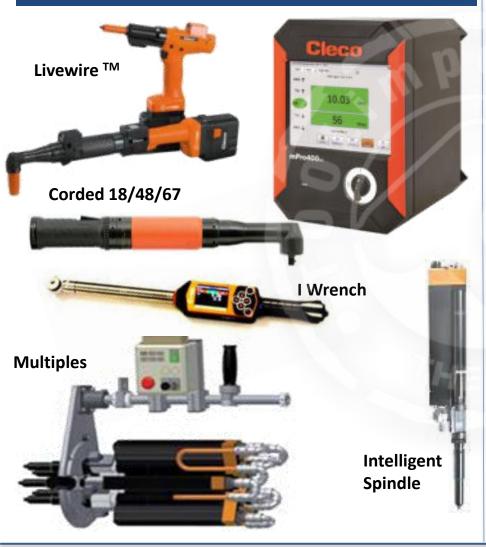

# Tightening - Livewire ™

#### Features/Benefits

- Leader in wireless
- Serviceable angle heads
- Engineered solutions
- Proven equipment
- Lower cost of ownership
- Multiple wireless options
- 16 Tools, 1 Controller servo & controller onboard Tool
- Eliminate cables and cable management
- Increase operator efficiency and productivity
- Reduce in-system damage costs
- Multiple power supply options
  - Lithium-ion battery packs (26v or 44v)
  - Tethered Power Module (48v)
  - Auto Sensing

## Manage Up to 16 Cordless Tools with 1 Controller

#### mPRO400 Global Controller

Livewire <sup>™</sup>

mPRO400

# **Tightening - I Wrench**

# **Tightening - Intelligent Spindle**

- Torque Range : 2 2800 NM
  - Compact on-board intelligence
    - Modular Construction Ultimate Versatility

- High Productivity
  - World class durability (MTBF 3 Mil cycles @80%)
  - World class accuracy (Cmk >1.67 @ +/- 5%)
    - Dual torque transducers
      - Angle Encoder
        - Resolver