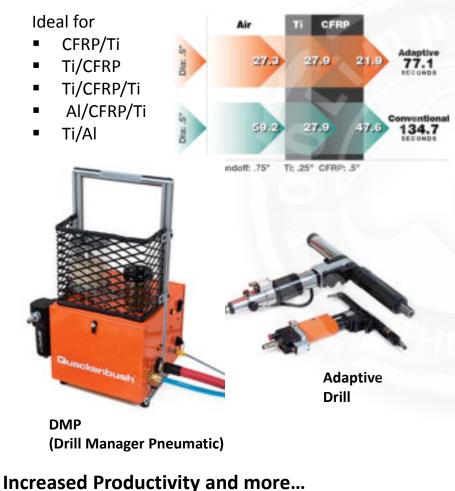

# **ADE Positive Feed – Portfolio**

#### Features/Benefits

- Full range of positive feed up to 1" in Ti 1 3/8" in Al
- Inline and right angle to suit application
- Wide range of speeds and feeds
- Variable speed options on some models
- Up to 2.3hp/1600lbs of thrust
- Extensive range of attachments
- Accessories to suit your needs
  - MQL lubricators
  - Counter for cutter and service life
  - External Mitis <sup>TM</sup> compatible
- Adaptive option
- Custom design engineering to specific needs

## **Positive Feed Solutions For Hole Production**

Cutters

# **ADE Positive Feed – Pneumatic Adaptive**

#### **Positive Feed Adaptive**

#### Programmable 2 Speed Drilling System

#### **Features/Benefits**

- Automatic high speed/low speed in material
- Reduced cycle time
- More holes per cutter
- Stops system after preset cutter count
  - Virtually eliminates use of a worn cutter
- Check tool performance on start up
  - Reduces chance of using a worn tool
- Optimizes Coolant Usage
  - Programmable for material
  - Shut of on exit
- Stores cycle and maintenance life on the tool
- On board air tool lubrication
  - Optimal tool performance
- Can be retrofitted to existing tools