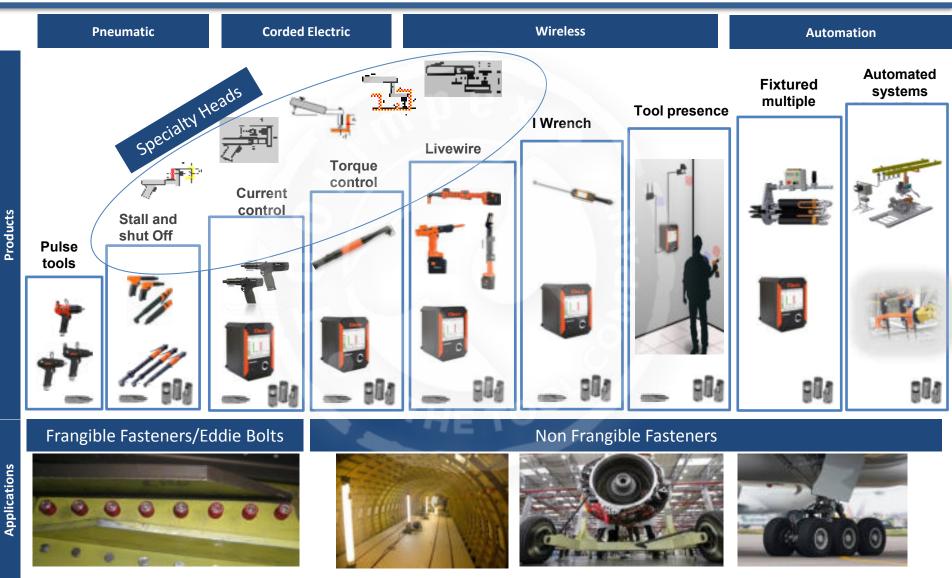

# **Tightening - 19 Series**

#### **19 Series Screwdrivers and Nutrunners**

#### **Features/Benefits**

- World-class ergonomics and comfort
- Industry-leading accuracy and precision
- 5-year clutch warranty
- Designed and tested to over 1 million cycles
- Available in over 100 variations, including custom-built configurations
- Perfect for all fastening applications, from mass production to quality-critical assembly

# **Tightening - Global Controller**

#### mPRO400 Global Controller

#### Features/Benefits

- Common to all ATG electric tools
- Flexible product configurations
  - Corded and cordless
  - Fixtured and hand held
- Modular system builds
  - Up to 32 tools
- Key communication protocols
- Data management options
- Full serviceability
- Global product support
- Universal connectivity for ultimate flexibility
- Auto sensing voltage

# Tightening - Livewire ™

#### Features/Benefits

- Leader in wireless
- Serviceable angle heads
- Engineered solutions
- Proven equipment
- Lower cost of ownership
- Multiple wireless options
- 16 Tools, 1 Controller servo & controller onboard Tool
- Eliminate cables and cable management
- Increase operator efficiency and productivity
- Reduce in-system damage costs
- Multiple power supply options
  - Lithium-ion battery packs (26v or 44v)
  - Tethered Power Module (48v)
  - Auto Sensing

# **Tightening - Corded Tools**

#### **Electric Corded 18/48**

**EPOR** 

#### **Features/Benefits**

- Over 50 years of experience
- One controller for all tools
- Serviceable angle heads
- Serviceable motors
- Proven equipment
- Lower cost of ownership
- Inline, pistol, and angle offering
- 2 230 Nm torque range
- Brushless motor technology
- Resolver speed / angle control
- **Reaction transducer**
- **Ergonomic comfort handles**
- High visibility status LED's