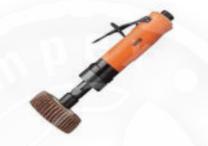

# **Material Removal - Sanders, Buffers, Polishers**

#### **Angle/Vertical Sanders**

- Uses sanding discs (PSA, Hook and Loop, etc.), flap wheels, polishing pad or bonnet
- Used with backing pad and/or intermediate soft/medium pad
- Can be angle , handle, or pistol grip