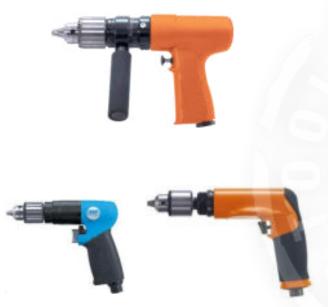

## **Material Removal - Hand Drills**

- Most common style of air drill
- Use when drilling axis is horizontal or the work piece is below the operator
- Chuck sizes usually vary between 1/4" to 1/2" (6.4 to 12mm)
- Options include governor, reverse switch, auxiliary handle, etc.

- Uses short drill bits to access tight or cramped spaces
- Popular in aerospace and confined area drilling
- Comes in a variety of configurations to optimize accessibility

Inline

- Drilling vertical holes along the sight line of the operator
- Can be great for drilling in cramped and awkward spaces where the inline configuration is required
- Least popular version of handheld drills

### **Proven Durable Tools**