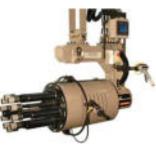

#### Equipment

Custom Drill and Countersink solution that took a 3 step process down to one step with vacuum, error proofing and enhanced ergonomics 

Multi Spindle Robot end effector solution with advanced tightening strategies, error proofing and data collection, reconfigurable for optimum productivity