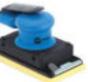

# **Material Removal - Sanders, Buffers, Polishers**

- Typically use sanding discs or sand paper (PSA or Hook and Loop),
- Popular orbit patterns are 3/16" or 3/32" (2 or 4 mm)
- May feature central vacuum
- One or two-handed grip