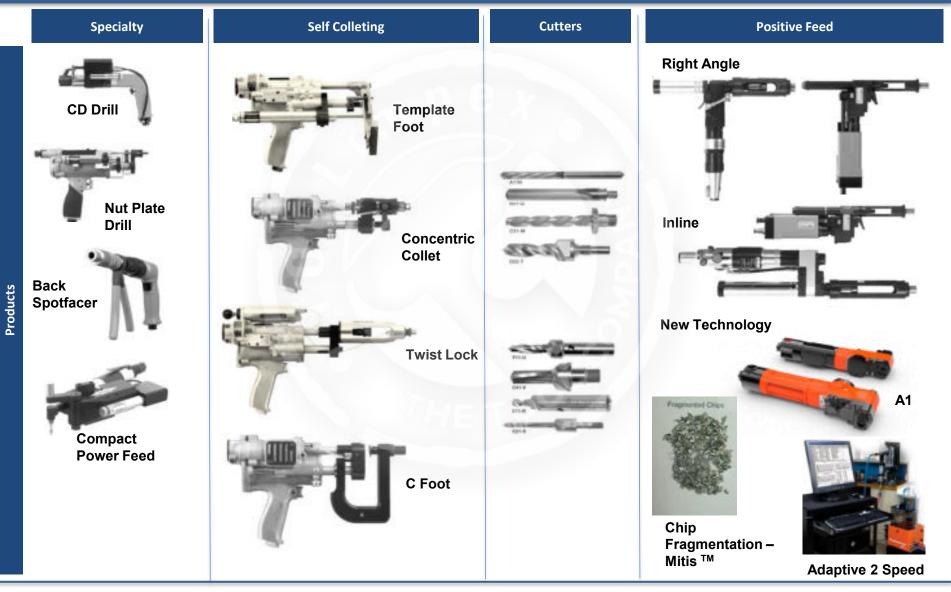

# **ADE Positive Feed – Portfolio**

#### Features/Benefits

- Full range of positive feed up to 1" in Ti 1 3/8" in Al
- Inline and right angle to suit application
- Wide range of speeds and feeds
- Variable speed options on some models
- Up to 2.3hp/1600lbs of thrust
- Extensive range of attachments
- Accessories to suit your needs
  - MQL lubricators
  - Counter for cutter and service life
  - External Mitis <sup>TM</sup> compatible
- Adaptive option
- Custom design engineering to specific needs

# **ADE Positive Feed – 15QRHD**

#### **Features/Benefits**

- New design heavy duty gear head
  - Increased torque capability x 2
  - Improved durability
  - Greater hole capacity
- Interchangeable with existing 15 head
  - Less investment to upgrade existing tools
- 1.6hp with extended speed range
  - Greater range of applications possible
- Extensive range of attachments and accessories
- External Mitis <sup>TM</sup> compatible
- Adaptive Option

# ADE Positive Feed – Mitis $^{TM}$

#### **Features/Benefits**

- Greatly improves vacuuming of chips
  - Less FOD
  - Less clean up time
  - More efficient cutting
- Reduces risk of marking surfaces due to long chips
- Less torque spikes due to chip packing
- Predictable cutter life from consistent process
- Potential to extend cutter life
- Reduces heat build up in the cutter
- Minimizes need for lubrication
- External can be added to any positive feed
- Internal available on 9X2

# **ADE Positive Feed – Pneumatic Adaptive**

#### **Positive Feed Adaptive**

#### Programmable 2 Speed Drilling System

#### **Features/Benefits**

- Automatic high speed/low speed in material
- Reduced cycle time
- More holes per cutter
- Stops system after preset cutter count
  - Virtually eliminates use of a worn cutter
- Check tool performance on start up
  - Reduces chance of using a worn tool
- Optimizes Coolant Usage
  - Programmable for material
  - Shut of on exit
- Stores cycle and maintenance life on the tool
- On board air tool lubrication
  - Optimal tool performance
- Can be retrofitted to existing tools