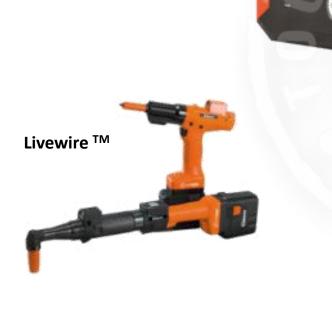

# Tightening - Livewire ™

#### Features/Benefits

- Leader in wireless
- Serviceable angle heads
- Engineered solutions
- Proven equipment
- Lower cost of ownership
- Multiple wireless options
- 16 Tools, 1 Controller servo & controller onboard Tool
- Eliminate cables and cable management
- Increase operator efficiency and productivity
- Reduce in-system damage costs
- Multiple power supply options
  - Lithium-ion battery packs (26v or 44v)
  - Tethered Power Module (48v)
  - Auto Sensing

## Manage Up to 16 Cordless Tools with 1 Controller