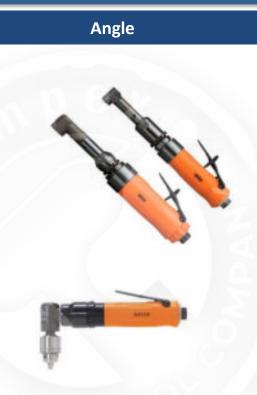

# Angle

# A R

- Rotary vane motor
- 0.15-0.75 Kw
- 1/4" collet
- Geared angle head and non-geared available
- Many combinations of speeds, governing options, speed regulation, and housing material

- All rotary vane motor driven
- Typically range from 0.15 0.75 Kw
- 1/4" Collet
- Numerous variations and combinations of lengths, speeds, governing options, speed regulation, and housing material