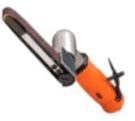

# **Material Removal - Sanders, Buffers, Polishers**

#### **Belt Sanders**

- Uses belt-shaped abrasives which comes in a variety of lengths and widths to suit the application
- Ideal for deburring and finishing in tight areas or where sanding has to conform to a contour