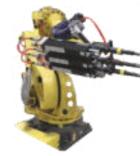

#### Equipment

Custom Drill and Countersink solution that took a 3 step process down to one step with vacuum, error proofing and enhanced ergonomics 

Multi Spindle Robot end effector solution with advanced tightening strategies, error proofing and data collection, reconfigurable for optimum productivity