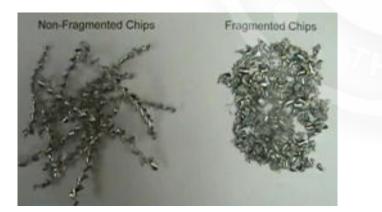

# ADE Positive Feed – Mitis $^{TM}$

#### **Features/Benefits**

- Greatly improves vacuuming of chips
  - Less FOD
  - Less clean up time
  - More efficient cutting
- Reduces risk of marking surfaces due to long chips
- Less torque spikes due to chip packing
- Predictable cutter life from consistent process
- Potential to extend cutter life
- Reduces heat build up in the cutter
- Minimizes need for lubrication
- External can be added to any positive feed
- Internal available on 9X2