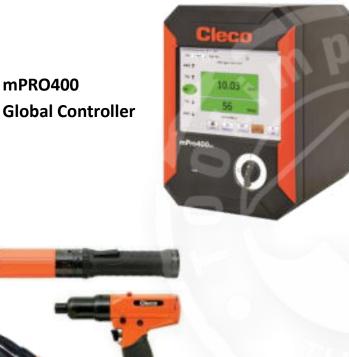

# **Tightening - Global Controller**

#### mPRO400 Global Controller

#### Features/Benefits

- Common to all ATG electric tools
- Flexible product configurations
  - Corded and cordless
  - Fixtured and hand held
- Modular system builds
  - Up to 32 tools
- Key communication protocols
- Data management options
- Full serviceability
- Global product support
- Universal connectivity for ultimate flexibility
- Auto sensing voltage

## **A Global Solution**