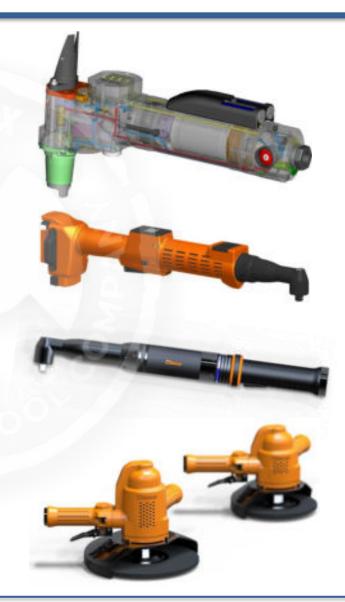

## **Material Removal - Hand Drills**

- Most common style of air drill
- Use when drilling axis is horizontal or the work piece is below the operator
- Chuck sizes usually vary between 1/4" to 1/2" (6.4 to 12mm)
- Options include governor, reverse switch, auxiliary handle, etc.

- Uses short drill bits to access tight or cramped spaces
- Popular in aerospace and confined area drilling
- Comes in a variety of configurations to optimize accessibility

Inline

- Drilling vertical holes along the sight line of the operator
- Can be great for drilling in cramped and awkward spaces where the inline configuration is required
- Least popular version of handheld drills

## **Material Removal - Die Grinders**

# **Material Removal - Sanders, Buffers, Polishers**