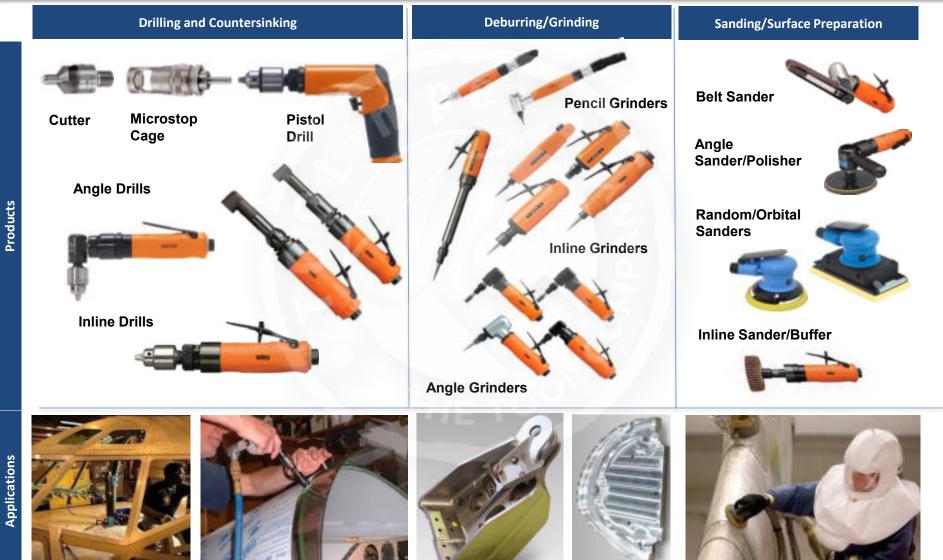

## **Material Removal - Hand Drills**

- Most common style of air drill
- Use when drilling axis is horizontal or the work piece is below the operator
- Chuck sizes usually vary between 1/4" to 1/2" (6.4 to 12mm)
- Options include governor, reverse switch, auxiliary handle, etc.

- Uses short drill bits to access tight or cramped spaces
- Popular in aerospace and confined area drilling
- Comes in a variety of configurations to optimize accessibility

Inline

- Drilling vertical holes along the sight line of the operator
- Can be great for drilling in cramped and awkward spaces where the inline configuration is required
- Least popular version of handheld drills

# Material Removal - Microstop Cages & Cutters

# **Manual Drill and Countersinking Cutters MicroStop Cage** Manual drill

#### **Features/Benefits**

- Quality
  - Centering cone of the cutter for perfect concentricity
  - Ball pivoting spindle to ensure alignment
- Durability
- Microstop depth secured by steel locknut
- Hardened and ground chromenickel steel spindle
- Accuracy
- Micro depth adjustment
- Multiple base options to ensure maximum stability when drilling/countersinking
- Productivity
  - Optional integral vacuum for chip extraction reducing clean up

# **Material Removal - Sanders, Buffers, Polishers**

#### **Angle/Vertical Sanders**

- Uses sanding discs (PSA, Hook and Loop, etc.), flap wheels, polishing pad or bonnet
- Used with backing pad and/or intermediate soft/medium pad
- Can be angle , handle, or pistol grip

#### Orbital & Random Orbital Sanders

## Inline / Straight Sander

- Uses the edge rather than the face of the flap or bristle wheel
- Consumables are abrasives on an attachment shank

#### **Belt Sanders**

- Uses belt-shaped abrasives which comes in a variety of lengths and widths to suit the application
- Ideal for deburring and finishing in tight areas or where sanding has to conform to a contour

- Typically use sanding discs or sand paper (PSA or Hook and Loop),
- Popular orbit patterns are 3/16" or 3/32" (2 or 4 mm)
- May feature central vacuum
- One or two-handed grip