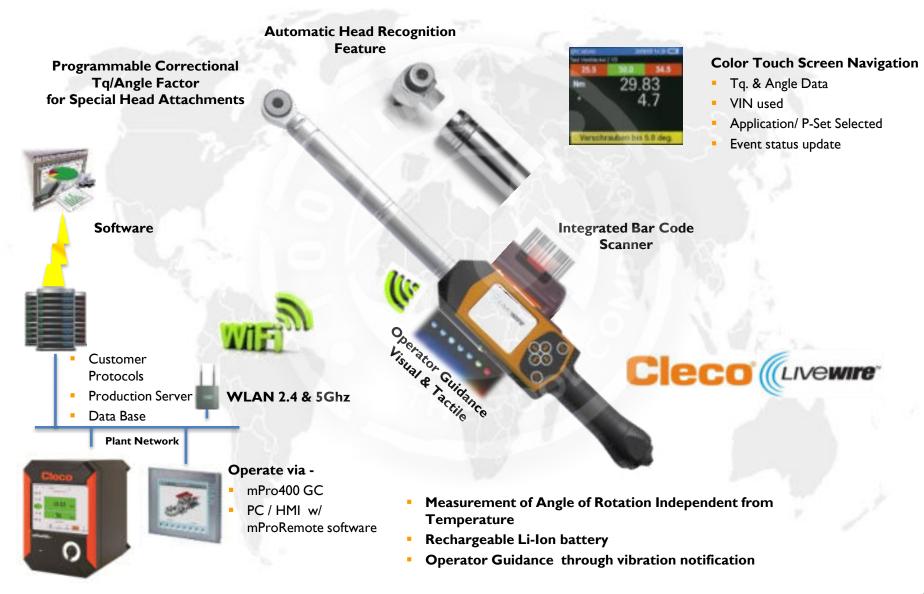

# Tightening - Livewire ™

#### Features/Benefits

- Leader in wireless
- Serviceable angle heads
- Engineered solutions
- Proven equipment
- Lower cost of ownership
- Multiple wireless options
- 16 Tools, 1 Controller servo & controller onboard Tool
- Eliminate cables and cable management
- Increase operator efficiency and productivity
- Reduce in-system damage costs
- Multiple power supply options
  - Lithium-ion battery packs (26v or 44v)
  - Tethered Power Module (48v)
  - Auto Sensing

## Manage Up to 16 Cordless Tools with 1 Controller

#### mPRO400 Global Controller

Livewire <sup>™</sup>

mPRO400